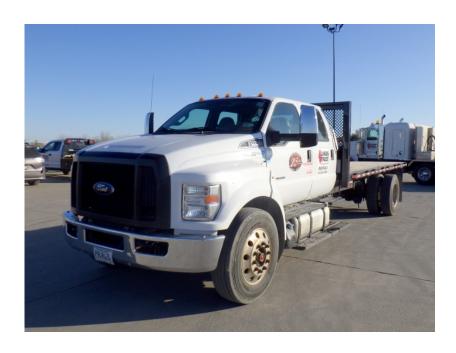

## **Illinois Truck & Equipment**

320 E. Briscoe Dr, Morris, IL 60450 **Jay Reardon** jay@iltruck.com

1-815-941-1900

Truck: 2016 Ford F750SD Flatbed

Stock Number: N4752

RENTAL UNIT ONLY - CALL FOR RENTAL RATES. Crew cab, Powerstroke 6.7L T4f 300HP dsl, automatic trans., Morgan 16' x 96" wide flatbed, single frame, air brakes, air suspension, 31,000 lb. GVRW, 10,000 lbs. front, 21,000 rear, power mirrors, cruise control, pintle hook.

Hour/Mile Meter: 51,875

## SALE PRICE

Ford Truck POR

| RENTAL RATE |                   |     |         |         |
|-------------|-------------------|-----|---------|---------|
| MAKE        | MODEL             | DAY | WEEK    | 4 WEEK  |
| Ford        | F750SD<br>Flatbed |     | \$1,425 | \$4,250 |