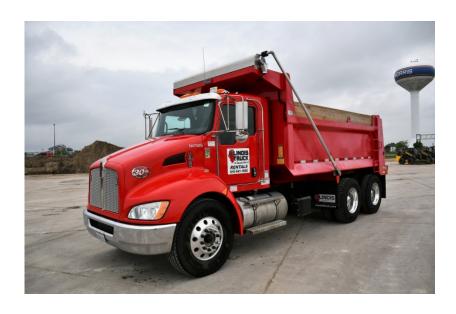

## **Illinois Truck & Equipment**

320 E. Briscoe Dr, Morris, IL 60450 **Jay Reardon** jay@iltruck.com

1-815-941-1900

Truck: 2017 Kenworth T370 Tandem Dump

Stock Number: N4750

RENTAL UNIT ONLY - CALL FOR RENTAL RATES. Cab with A/C, Paccar PX9 330HP T4f diesel, Eaton Fuller 8LL transmission, 54600 GVW, 14,600 front, 40,000 rears, 4.88 differentials, 204" wheel base, Hendrickson Haulmax suspension, air ride cab, air ride seat, heated mirrors, engine brake, diff lock, power windows, power locks, block heater, cruise control, 315/80R22.5 front tires, 11R22.5 rear tires, aluminum buds, 15' Bibeau dump box, pintle hitch, rear air lines, electric tarp.