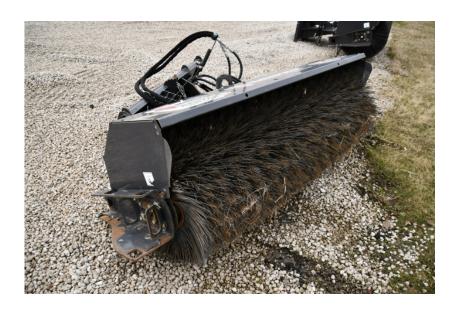

## **Illinois Truck & Equipment**

320 E. Briscoe Dr, Morris, IL 60450 **Jay Reardon** jay@iltruck.com

1-815-941-1900

Attachments: 2017 Sweepster QC7 Angle Broom

Stock Number: N4735

Sweepster QC7 Angle Broom: 7' wide, SSL universal mount, Poly & wire bristles, 12V hydraulic

angle w/control box, 12-25 GPM.