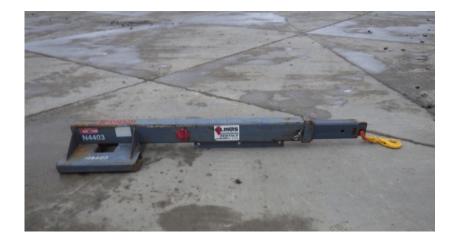

## Attachments: 2016 AMH CE60TH Fork Mounted Boom Extension

## Stock Number: N4403

Fork Lift mounted boom extension: 7" wide fork pockets, 42"-139" adjustable boom, 13,000 lbs. 30,000 lbs. capacity, safety hook and latch, 388 lbs.

## SALE PRICE

AMH Attachments \$2,750.00

| RENTAL RATE |                                          |      |       |        |
|-------------|------------------------------------------|------|-------|--------|
| MAKE        | MODEL                                    | DAY  | WEEK  | 4 WEEK |
| АМН         | CE60TH Fork<br>Mounted Boom<br>Extension | \$60 | \$175 | \$500  |