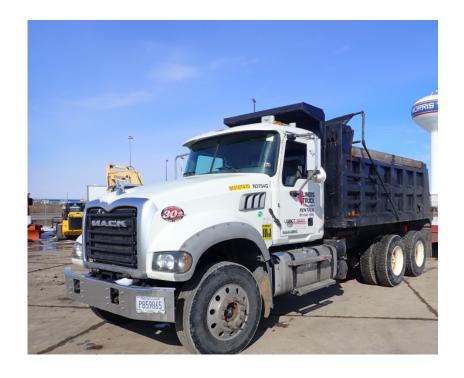

## Truck: 2015 Mack GU433 Tandem

## Stock Number: N3754

RENTAL UNIT ONLY - CALL FOR RENTAL RATES. 345HP, Eaton Fuller 8LL, 14,600 lbs. front axle, 40,000 lbs. rear axle, 54,600 GVRW, 204" WB, 4.33 rear ends, Haulmax Hendrickson rear suspension, 14.5' box, manual tarp, cruise, A/C, rear pintle hook, rear air, 21,700 lbs.