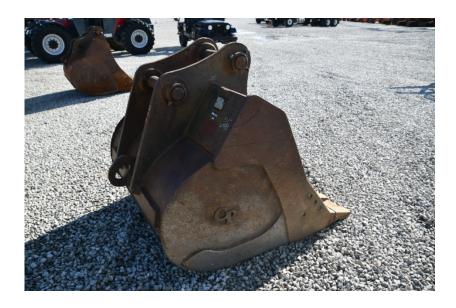

## **Illinois Truck & Equipment**

320 E. Briscoe Dr, Morris, IL 60450 **Jay Reardon** jay@iltruck.com

1-815-941-1900

Attachments: Central Fabricators 54"

SK210/SK235SR/SK230SR/SK270SR Excavator Bucket

Stock Number: N2521

54" Heavy duty bucket for Kobelco SK210/SK335SR/SK230SR/SK270SR excavator, Hensley teeth with plate, dead pins, 80MM pins, 12,88" between the ears, 17.4" center to center.