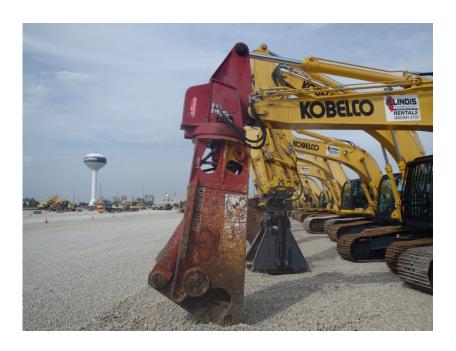

## Illinois Truck & Equipment

320 E. Briscoe Dr, Morris, IL 60450 **Jay Reardon** jay@iltruck.com

1-815-941-1900

Scrap Processing / Demo Equipment: 2013 LaBounty MSD1500R

**Rotating Shear** 

Stock Number: L135

Rotating shear to fit 40,000 lbs. excavator 2nd member, Multi Mount head, 22" opening, 25" jaw depth, 9' 3" reach, 7000 lbs. (install charges may apply), pin/bushing kit may be extra for: Cat 315C, Komatsu PC200 -3/5/6/7/8, Komatsu PC-220 -3/4/5/6/7/8. Cat 320B/C/D, Kobelco SK210, Terex TXC225, Daewoo S225, Kobelco SK200, Link Belt 210LX, Case 210CX and Hitachi EX200