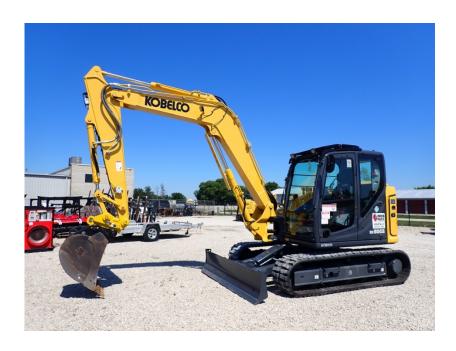

## **Illinois Truck & Equipment**

320 E. Briscoe Dr, Morris, IL 60450 **Jay Reardon** jay@iltruck.com

1-815-941-1900

Excavator: 2021 Kobelco Midi SK85CS-7 w/Pushblade

Stock Number: KOB533

RENTAL UNIT ONLY - CALL FOR RENTAL RATES. A/C, Yanmar 4TNV98CT 70HP T4f diesel, integrated noise dust reduction system (INDR), 17.7" rubber tracks, 7' stick, 14' 7" dig depth, 8' pushblade, swing boom, 1 & 2 way aux. hydraulics, pattern control, work lights, belly pans, air ride and heated suspension seat, 19,270 lbs.