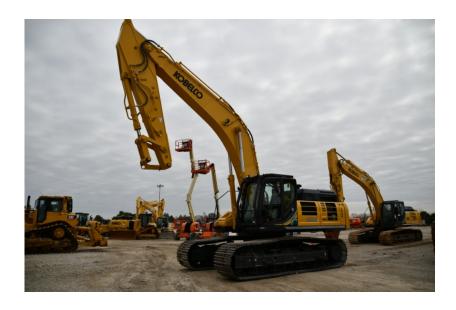

## **Illinois Truck & Equipment**

320 E. Briscoe Dr, Morris, IL 60450 **Jay Reardon** jay@iltruck.com

1-815-941-1900

Excavator: 2020 Kobelco SK500LC-10

Stock Number: KOB511

RENTAL UNIT ONLY - CALL FOR RENTAL RATES. Cab with A/C, Hino PC11C-VN 369HP T4f diesel, 35.4" pads, 13'3" arm, 27'7" dig depth, 1-2 way aux hydraulic circuit, pattern changer, standard counter weight, air suspension heated seat, work lights, belly pan, 114,000.