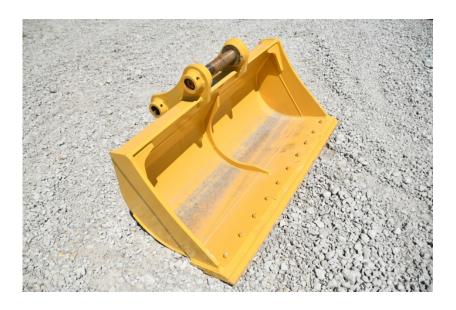

## **Illinois Truck & Equipment**

320 E. Briscoe Dr, Morris, IL 60450 **Jay Reardon** jay@iltruck.com

1-815-941-1900

Attachments: 2019 EIK 60" SK170/SK160 Ditching Bucket

Stock Number: KOB509

60" wide, fits Kobelco SK170/SK160 Excavator, bolt on cutting edge, .6 yard capacity, 70MM pins, 11.88" between the ears, 16.18" center to center.