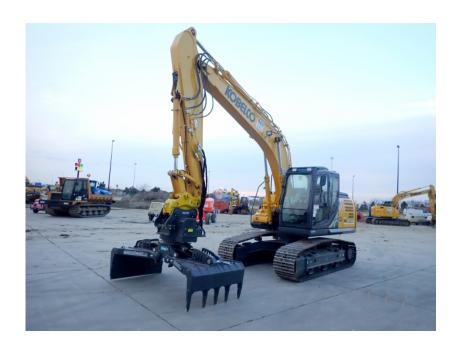

## Illinois Truck & Equipment

320 E. Briscoe Dr, Morris, IL 60450 **Jay Reardon** jay@iltruck.com

1-815-941-1900

Excavator: 2021 Kobelco SK170LC-10 w/Heavy Counterweight

Stock Number: KOB500

RENTAL UNIT ONLY - CALL FOR RENTAL RATES. Cab with A/C, Hino J05EUM-KSST 127HP Tier4f diesel, 23.6" pads, 10' 2" stick, 21' 3" dig depth, additional heavy counterweight, pattern control, rotation aux hydraulics and 1-2 way auxiliary hydraulics work lights, belly pan, air suspension heated seat, 43,750 lbs. Grapple additional, call for price. Warranty 3,000 hr. or 12/31/23.

Hour/Mile Meter: 689

## **SALE PRICE**

Kobelco Excavator POR

| RENTAL RATE |                                        |       |         |         |
|-------------|----------------------------------------|-------|---------|---------|
| MAKE        | MODEL                                  | DAY   | WEEK    | 4 WEEK  |
| Kobelco     | SK170LC-10<br>w/Heavy<br>Counterweight | \$575 | \$1,675 | \$5,000 |