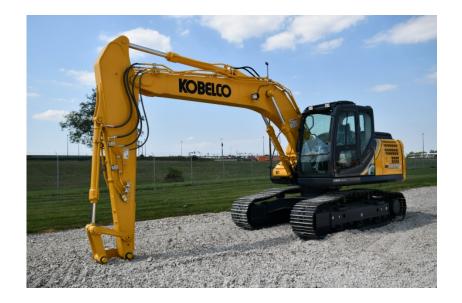

## **Excavator**: 2020 Kobelco SK170LC-10 w/Heavy Counterweight **Stock Number**: KOB499

RENTAL UNIT ONLY - CALL FOR RENTAL RATES. Cab with A/C, Hino J05EUM-KSST 127HP Tier4f diesel, 23.6" pads, 10' 2" stick, 21' 3" dig depth, additional heavy counterweight, pattern control, rotation aux hydraulics and 1-2 way auxiliary hydraulics work lights, belly pan, air suspension heated seat, 43,750 lbs. Warranty 3,000 hr. or 12/31/23.