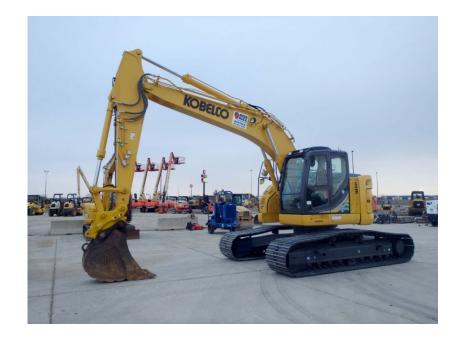

## Excavator: 2019 Kobelco SK270SRLC

## Stock Number: KOB481

RENTAL UNIT ONLY - CALL FOR RENTAL RATES. A/C, HINO, 166HP Tier 4F diesel, 31.5" pads, 9' 8" stick, 21' 9" dig depth, 1 and 2 way auxiliary hydraulics, rotation circuit, pattern control, additional counterweight, air ride suspension seat, work lights, belly pan, 60,000 lbs. Warranty 3,000 hr. or 12/31/23.