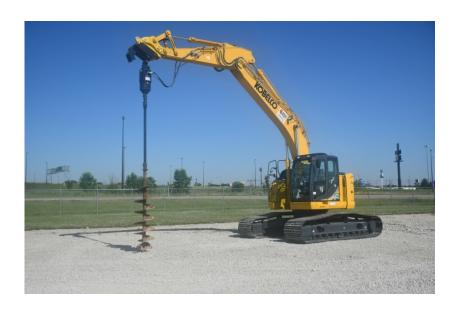

## **Illinois Truck & Equipment**

320 E. Briscoe Dr, Morris, IL 60450 **Jay Reardon** jay@iltruck.com

1-815-941-1900

Excavator: 2019 Kobelco SK270SRLC

Stock Number: KOB480

RENTAL UNIT ONLY - CALL FOR RENTAL RATES. A/C, HINO, 166HP Tier 4F diesel, 31.5" pads, 9' 8" stick, 21' 9" dig depth, 1 and 2 way auxiliary hydraulics, rotation circuit, pattern control, additional counterweight, air ride suspension seat, work lights, belly pan, 60,000 lbs. Warranty 3,000 hr. or 11/6/23.