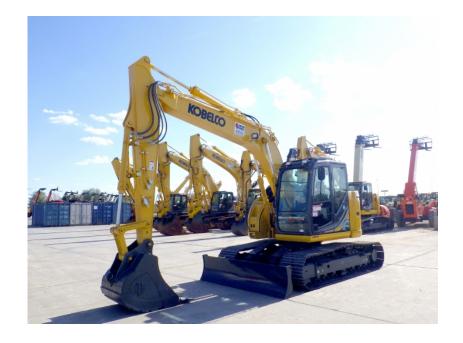

## Excavator: 2019 Kobelco SK140SRLC-5

## Stock Number: KOB450

RENTAL UNIT ONLY - CALL FOR RENTAL RATES. Cab with A/C, Isuzu AR-4JJ1XASK-02 103HP T4F diesel, integrated noise dust reduction system (INDR), 23.6" triple bar grousers, 9'4" stick, 19'4" dig depth, push blade, pattern control, hand control 1-2 way aux hydraulics, additional counterweight, work lights, belly pans, 32,800 lbs. Warranty 3,000 hr. or 7/29/22.