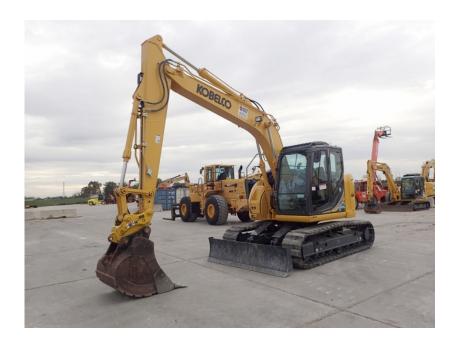

## **Illinois Truck & Equipment**

320 E. Briscoe Dr, Morris, IL 60450 **Jay Reardon** jay@iltruck.com

1-815-941-1900

Excavator: 2018 Kobelco SK140SRLC-5 w/Pushblade/Rubber Pads

Stock Number: KOB404

RENTAL UNIT ONLY - CALL FOR RENTAL RATES. A/C, Isuzu AR-4JJ1XASK-02 103HP T4F diesel, integrated noise dust reduction system (INDR), 19.7" triple bar grousers with rubber pads, 9' 4" stick, 19' 4" dig depth, pattern control, hand control 1-2 way aux hydraulics, push blade, additional counterweight, top work lights, belly pan, 33,800 lbs. Warranty 3,000 or 8/21/21.

Hour/Mile Meter: 1,614

## **SALE PRICE**

Kobelco Excavator POR

| RENTAL RATE |                                           |       |         |         |
|-------------|-------------------------------------------|-------|---------|---------|
| MAKE        | MODEL                                     | DAY   | WEEK    | 4 WEEK  |
| Kobelco     | SK140SRLC-5<br>w/Pushblade/Rubber<br>Pads | \$635 | \$1,900 | \$5,350 |