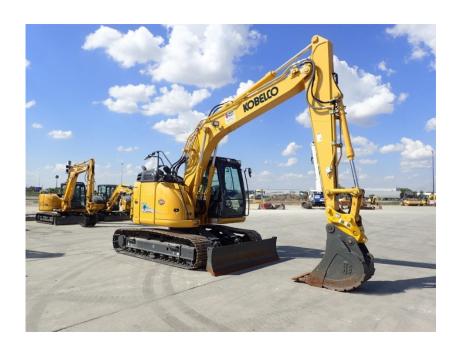

## **Illinois Truck & Equipment**

320 E. Briscoe Dr, Morris, IL 60450 **Jay Reardon** jay@iltruck.com

1-815-941-1900

Excavator: 2018 Kobelco SK140SRLC-5 w/Pushblade/Rubber Pads

Stock Number: KOB397

RENTAL UNIT ONLY - CALL FOR RENTAL RATES. Cab with A/C, Isuzu AR-4JJ1XASK-02 103HP T4F diesel, integrated noise dust reduction system (INDR), 19.7" triple bar grousers with rubber pads, 9' 4" stick, 19' 4" dig depth, pattern control, hand control 1-2 way aux hydraulics, push blade, additional counterweight, top work lights, belly pan, 33,800 lbs. Warranty 3,000 hr. or 9/27/21.