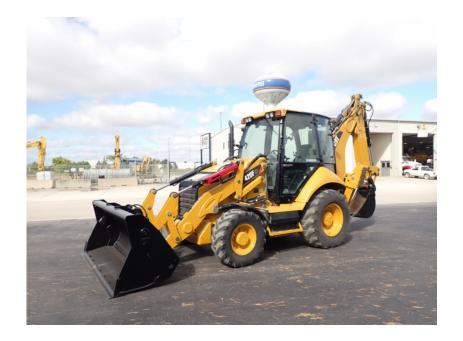

## Loader Backhoe: 2012 CAT 420F IT

### Stock Number: KOB234A

RENTAL UNIT ONLY - CALL FOR RENTAL RATES. A/C, Cat C4.4DIT 100HP T4i diesel, 4WD, power shift transmission, extenda hoe, 17' 9" dig depth, 4-N-1 front IT bucket, rear aux hydraulics, front hydraulic coupler, front aux hydraulics, flip over stabilizers, rear manual coupler, 24" rear bucket, 12.5/80-18 front tires, 19.5-24 rear tires, pilot control, ride control, pattern changer, cold weather package, block heater, 18,000 lbs.