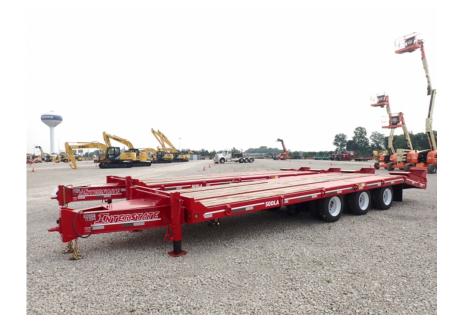

## Trailer: 2021 Interstate 50DLA

## Stock Number: 11284

RENTAL UNIT ONLY - CALL FOR RENTAL RATES. 50,000 lbs. capacity, 61,000 GVW, 24' top deck, 5' self cleaning beaver tail, 5' self cleaning ramps, 36" deck height, (3) 22,500 Dexter axles, air lift 3rd axle, air brakes, 215/75R17 tires, D rings, dual landing gear, 2 speed jack, LED lights, anti-lock brakes, 2: oak deck, pintle eye, tool box.