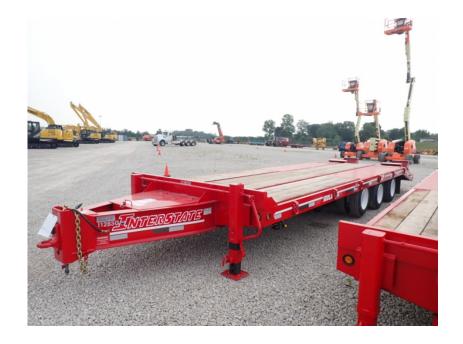

## Trailer: 2021 Interstate 50DLA

## Stock Number: 11283

RENTAL UNIT ONLY - CALL FOR RENTAL RATES. 50,000 lbs. capacity, 61,000 GVW, 24' top deck, 5' self cleaning beaver tail, 5' self cleaning ramps, 36" deck height, (3) 22,500 Dexter axles, air lift 3rd axle, air brakes, 215/75R17 tires, D rings, dual landing gear, 2 speed jack, LED lights, anti-lock brakes, 2: oak deck, pintle eye, tool box.