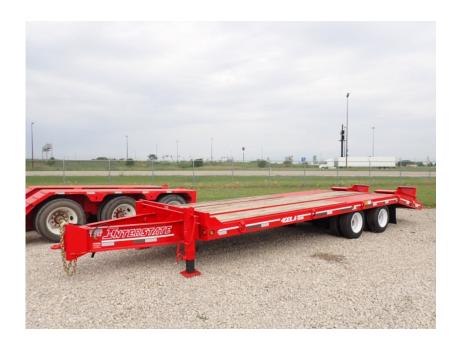

## **Illinois Truck & Equipment**

320 E. Briscoe Dr, Morris, IL 60450 **Jay Reardon** jay@iltruck.com

1-815-941-1900

Trailer: 2021 Interstate 40DLA

Stock Number: 11282

RENTAL UNIT ONLY - CALL FOR RENTAL RATES. 40,000 lbs. capacity, 47,600 GVW, 20' top deck, 5' self cleaning beaver tail, 5' self cleaning ramps, 36" deck height, (2) 22,500 lbs. Dexter axles, air brakes, 215/75R17 tires, D rings, 2 speed jack, LED lights, anti-lock brakes, pintle eye, FET Due