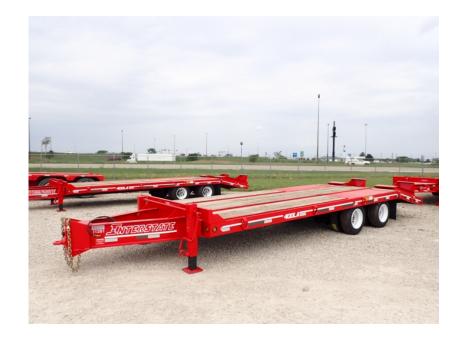

## Trailer: 2021 Interstate 40DLA

## Stock Number: 11281

RENTAL UNIT ONLY - CALL FOR RENTAL RATES. 40,000 lbs. capacity, 47,600 GVW, 20' top deck, 5' self cleaning beaver tail, 5' self cleaning ramps, 36" deck height, (2) 22,500 lbs. Dexter axles, air brakes, 215/75R17 tires, D rings, 2 speed jack, LED lights, anti-lock brakes, pintle eye, FET Due