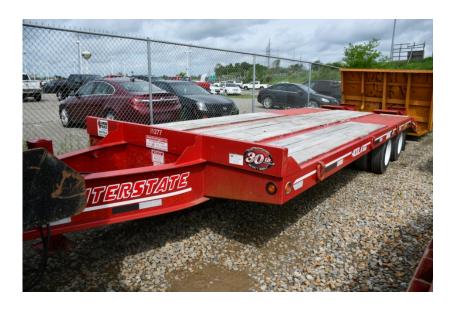

## **Illinois Truck & Equipment**

320 E. Briscoe Dr, Morris, IL 60450 **Jay Reardon** jay@iltruck.com

1-815-941-1900

Trailer: 2019 Interstate 40DLA

Stock Number: 11277

RENTAL UNIT ONLY - CALL FOR RENTAL RATES. 40,000 lbs. capacity, 47,600 GVW, 20' top deck, 5' self cleaning beaver tail, 5' self cleaning ramps, 36" deck height, (2) 22,500 lbs. Dexter axles, air brakes, 215/75R17 tires, D rings, 2 speed jack, LED lights, anti-lock brakes, pintle eye, FET Due