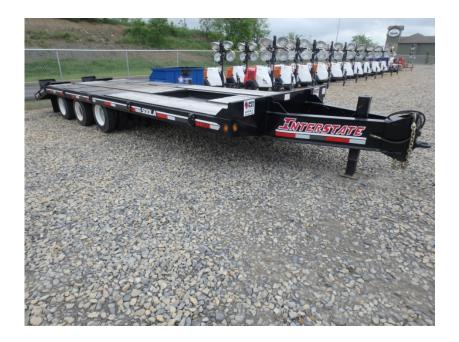

## Trailer: 2017 Interstate 50DLA

## Stock Number: 11242

RENTAL UNIT ONLY - CALL FOR RENTAL RATES. 50,000 lbs. capacity, 61,000 GVW, 25' top deck, 5' self cleaning beaver tail, 5' self cleaning ramps, 36" deck height, (3) 22,500 Dexter axles, air brakes, boom well, air lift front axle, 215/75R17 tires, D rings, 2 speed jack, LED lights, anti-lock brakes, pintle eye, Price as listed plus FET