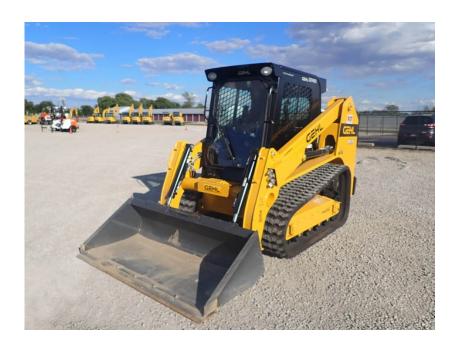

## **Illinois Truck & Equipment**

320 E. Briscoe Dr, Morris, IL 60450 **Jay Reardon** jay@iltruck.com

1-815-941-1900

Skid Steer: 2021 Gehl RT215

Stock Number: GEH003

RENTAL UNIT ONLY - CALL FOR RENTAL RATES. Heat and A/C, radio, Yanmar 4TNV98CT 72 HP T5 diesel, pilot hand controls, 2 speed, 3,071 lb. operating capacity, 17.7" rubber tracks, aux. hydraulics, 128" pin height, Power-A-Tach hydraulic coupler, lap bar, ride control, self-level, air ride seat, block heater, work lights, 14 pin front electric multi-function, 280 lbs. additional counterweight, block heater, battery disconnect 9,898 lbs.