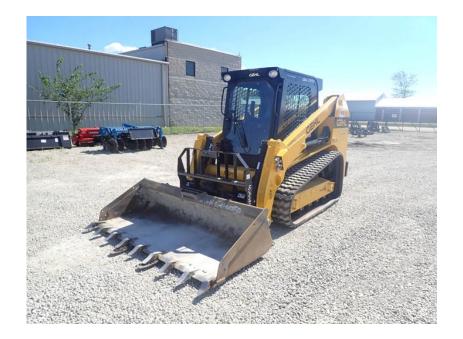

## Skid Steer: 2021 Gehl RT215

## Stock Number: GEH001

RENTAL UNIT ONLY - CALL FOR RENTAL RATES. Heat and A/C, radio, Yanmar 4TNV98CT 72 HP T5 diesel, pilot hand controls, 2 speed, 3,071 lb. operating capacity, 17.7" rubber tracks, aux. hydraulics, 128" pin height, Power-A-Tach hydraulic coupler, lap bar, ride control, self-level, air ride seat, block heater, work lights, 14 pin front electric multi-function, 280 lbs. additional counterweight, block heater, battery disconnect 9,898 lbs.