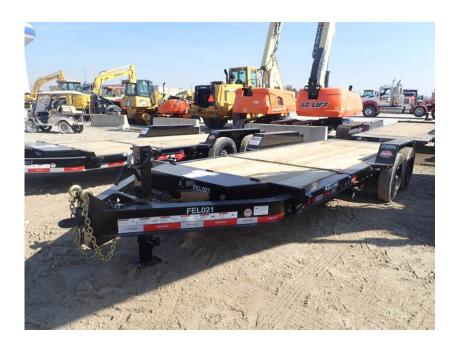

## **Illinois Truck & Equipment**

320 E. Briscoe Dr, Morris, IL 60450 **Jay Reardon** jay@iltruck.com

1-815-941-1900

Trailer: 2021 Felling FT-16-ITI Tilt Deck

Stock Number: FEL021

RENTAL UNIT ONLY - CALL FOR RENTAL RATES. 18,400 GVWR, 14,150 lb. capacity, 81" wide tilt deck, 20' long (16' tilt & 4' stationary), 8,000 lbs. torsion axles, ST215/75R17.5 tires, oak 2' deck, 10 D rings, LED lights, battery, pintle eye, tool box.