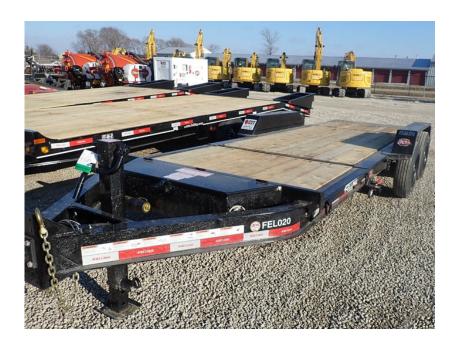

## **Illinois Truck & Equipment**

320 E. Briscoe Dr, Morris, IL 60450 **Jay Reardon** jay@iltruck.com

1-815-941-1900

Trailer: 2021 Felling FT-16-ITI Tilt Deck

Stock Number: FEL020

RENTAL UNIT ONLY - CALL FOR RENTAL RATES. 18,400 GVWR, 14,150 lb. capacity, 81" wide tilt deck, 20' long (16' tilt & 4' stationary), 8,000 lbs. torsion axles, ST215/75R17.5 tires, oak 2' deck, 10 D rings, LED lights, battery, pintle eye, tool box.