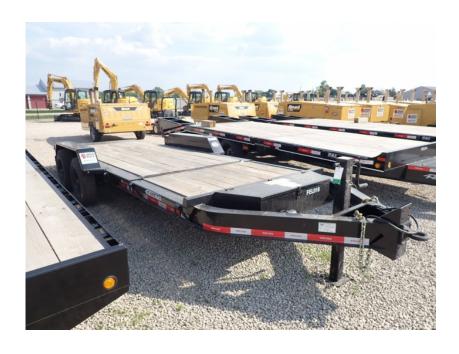

## **Illinois Truck & Equipment**

320 E. Briscoe Dr, Morris, IL 60450 **Jay Reardon** jay@iltruck.com

1-815-941-1900

Trailer: 2021 Felling FT-16-ITI Tilt Deck

Stock Number: FEL018

RENTAL UNIT ONLY - CALL FOR RENTAL RATES. 18,400 GVWR, 14,150 lb. capacity, 81" wide tilt deck, 20' long (16' tilt & 4' stationary), 8,000 lbs. torsion axles, ST215/75R17.5 tires, oak 2' deck, 10 D rings, LED lights, battery, pintle eye, tool box.