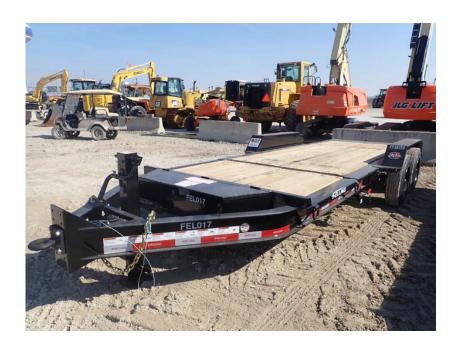

## **Illinois Truck & Equipment**

320 E. Briscoe Dr, Morris, IL 60450 **Jay Reardon** jay@iltruck.com

1-815-941-1900

Trailer: 2021 Felling FT-16-ITI Tilt Deck

Stock Number: FEL017

RENTAL UNIT ONLY - CALL FOR RENTAL RATES. 18,400 GVWR, 14,150 lb. capacity, 81" wide tilt deck, 20' long (16' tilt & 4' stationary), 8,000 lbs. torsion axles, ST215/75R17.5 tires, oak 2' deck, 10 D rings, LED lights, battery, pintle eye, tool box.