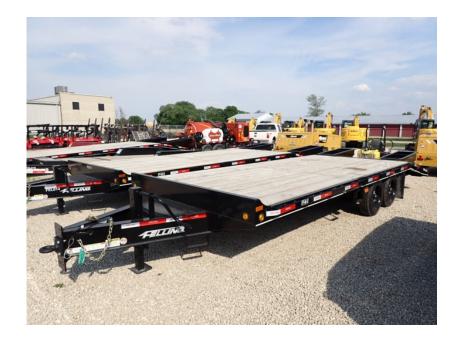

## Trailer: 2021 Felling FT-16-2 Deck

## Stock Number: FEL015

RENTAL UNIT ONLY - CALL FOR RENTAL RATES. 18,400 GVWR, 12,200 lb. capacity, 102" wide deck over, 18' long deck, 5' self cleaning beaver, 5' self cleaning ramps, 8,000 lbs. torsion axles, 215/75R17.5 tires, oak 2' deck, rub rail, LED lights, battery, pintle eye, tool box.