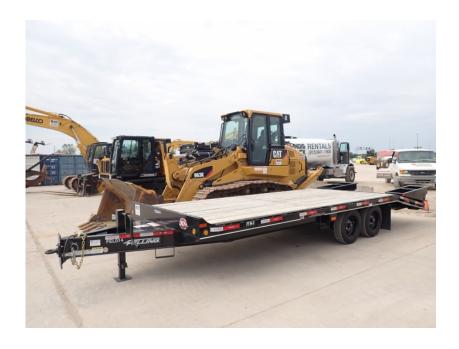

## **Illinois Truck & Equipment**

320 E. Briscoe Dr, Morris, IL 60450 **Jay Reardon** jay@iltruck.com

1-815-941-1900

Trailer: 2021 Felling FT-16-2 Deck

Stock Number: FEL014

RENTAL UNIT ONLY - CALL FOR RENTAL RATES. 18,400 GVWR, 12,200 lb. capacity, 102" wide deck over, 18' long deck, 5' self cleaning beaver, 5' self cleaning ramps, 8,000 lbs. torsion axles, 215/75R17.5 tires, oak 2' deck, rub rail, LED lights, battery, pintle eye, tool box.