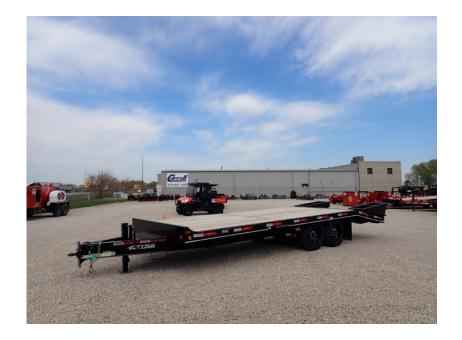

## Trailer: 2021 Felling FT-16-2 Deck

## Stock Number: FEL008

RENTAL UNIT ONLY - CALL FOR RENTAL RATES. 18,400 GVWR, 12,200 lb. capacity, 102" wide deck over, 18' long deck, 5' self cleaning beaver, 5' self cleaning ramps, 8,000 lbs. torsion axles, 215/75R17.5 tires, oak 2' deck, rub rail, LED lights, battery, pintle eye, tool box.