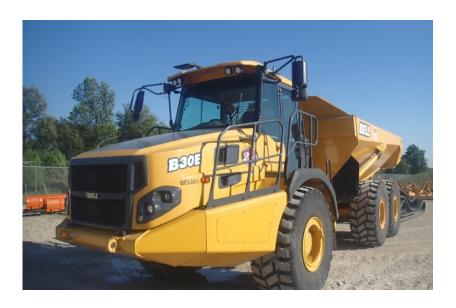

## **Illinois Truck & Equipment**

320 E. Briscoe Dr, Morris, IL 60450 **Jay Reardon** jay@iltruck.com

1-815-941-1900

Articulated Dump Truck: 2018 Bell B30E

Stock Number: BEL051

RENTAL UNIT ONLY - CALL FOR RENTAL RATES. Mercedes OM936LA 329HP Tier 4F diesel, 30.5 ton capacity (22.9 yds.), Allison 3500PR transmission, 6WD, Michelin 23.5R 25, on board weighing, hand safety rails, remote jump start, keyless start, tailgate not included, 44,450 lbs. Full Warranty 6,000 hrs. or 8/9/21, Emissions Warranty 3,000 or 8/9/23.