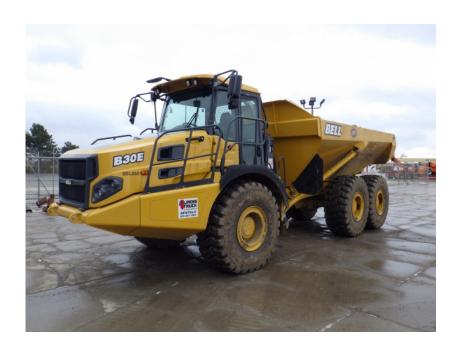

## **Illinois Truck & Equipment**

320 E. Briscoe Dr, Morris, IL 60450 **Jay Reardon** jay@iltruck.com

1-815-941-1900

Articulated Dump Truck: 2018 Bell B30E

Stock Number: BEL050

RENTAL UNIT ONLY - CALL FOR RENTAL RATES. Mercedes OM936LA 329HP Tier 4F diesel, 30.5 ton capacity (22.9 yds.), Allison 3500PR transmission, 6WD, Michelin 23.5R 25, on board weighing, hand safety rails, remote jump start, keyless start, tailgate not included, 44,450 lbs. Full Warranty 6,000 hrs. or 5/29/21, Emissions Warranty 3,000 or 5/29/23.