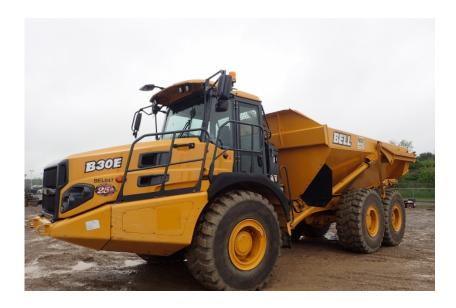

## **Illinois Truck & Equipment**

320 E. Briscoe Dr, Morris, IL 60450 **Jay Reardon** jay@iltruck.com

1-815-941-1900

Articulated Dump Truck: 2017 Bell B30E

Stock Number: BEL047

RENTAL UNIT ONLY - CALL FOR RENTAL RATES. Mercedes OM936LA 329HP Tier 4F diesel, 30.5 ton capacity (22.9 yrd.), Allison 3500PR transmission,6WD, Michelin 23.5R 25, on board weighing, hand safety rails, remote jump start, keyless start, tailgate not included, 44,450 lbs. Full Warranty 6,000 hrs. or 4/5/21, Emissions Warranty 3,000 or 4/5/23.

Hour/Mile Meter: 2,381

## **SALE PRICE**

Bell Articulated Dump Truck POR

| RENTAL RATE |       |     |         |         |
|-------------|-------|-----|---------|---------|
| MAKE        | MODEL | DAY | WEEK    | 4 WEEK  |
| Bell        | B30E  |     | \$3,000 | \$9,000 |