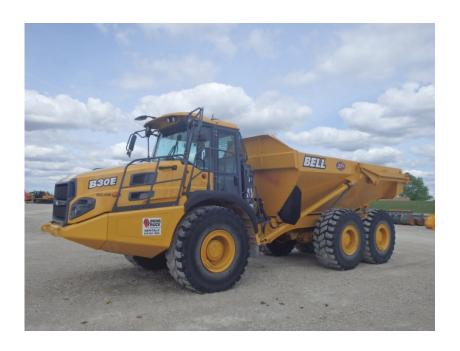

## **Illinois Truck & Equipment**

320 E. Briscoe Dr, Morris, IL 60450 **Jay Reardon** jay@iltruck.com

1-815-941-1900

Articulated Dump Truck: 2018 Bell B30E

Stock Number: BEL046

RENTAL UNIT ONLY - CALL FOR RENTAL RATES. Mercedes OM936LA 329HP Tier 4F diesel, 30.5 ton capacity (22.9 yrd.), Allison 3500PR transmission,6WD, Michelin 23.5R 25, on board weighing, hand saftey rails, remote jump start, keyless start, tailgate not included, 44,450 lbs.