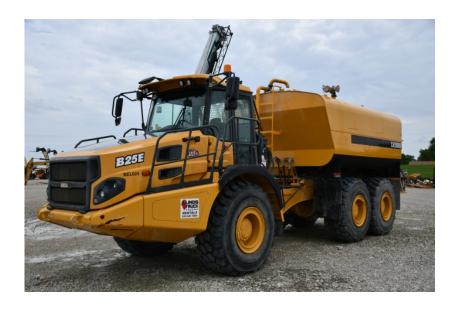

## **Illinois Truck & Equipment**

320 E. Briscoe Dr, Morris, IL 60450 **Jay Reardon** jay@iltruck.com

1-815-941-1900

Water Equipment: 2016 Bell B25E Water Truck

Stock Number: BEL024

Mercedes OM906LA 282HP Tier 4F diesel, Allison 3500PR transmission, 6WD, Michelin 23.5R 25, hand safety rails, remote jump start, keyless start, 2017 Curry 5000 gallon water tank, rear and side spray, water cannon, rear dump valve, hose reel, 47,000 lbs.