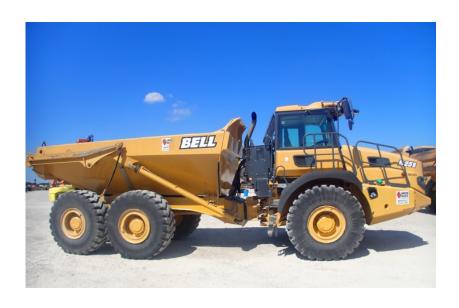

## **Illinois Truck & Equipment**

320 E. Briscoe Dr, Morris, IL 60450 **Jay Reardon** jay@iltruck.com

1-815-941-1900

Articulated Dump Truck: 2016 Bell B25E

Stock Number: BEL023

RENTAL UNIT ONLY - CALL FOR RENTAL RATES. Mercedes OM906LA 282HP Tier 4F diesel, 26.5 ton capacity (19.6 yds.), Allison 3500PR transmission, 6WD, Michelin 23.5R 25, on board weighing, hand safety rails, remote jump start, keyless start, tailgate not included, 41,365 lbs. Full warranty 6,000 hrs. or 6/5/20, Emissions warranty 3,000 hrs. or 4/22/22.