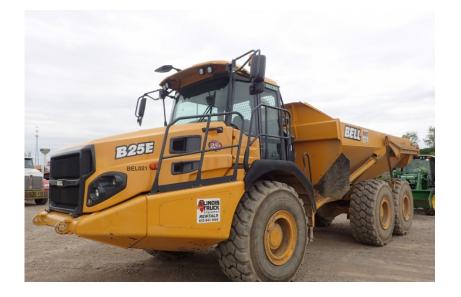

# Articulated Dump Truck: 2016 Bell B25E

## Stock Number: BEL021

RENTAL UNIT ONLY - CALL FOR RENTAL RATES. Mercedes OM906LA 282HP Tier 4F diesel, 26.5 ton capacity (19.6 yds.), Allison 3500PR transmission, 6WD, Michelin 23.5R 25, on board weighing, hand safety rails, remote jump start, keyless start, tailgate not included, 41,365 lbs. Emissions warranty 3,000 hrs. or 4/23/22.