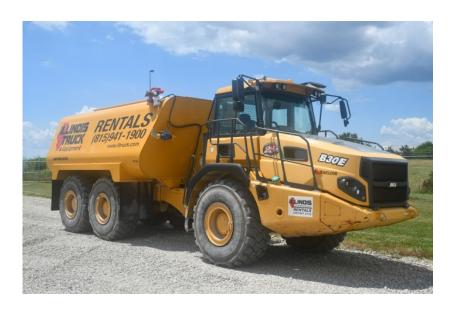

## **Illinois Truck & Equipment**

320 E. Briscoe Dr, Morris, IL 60450 **Jay Reardon** jay@iltruck.com

1-815-941-1900

Water Equipment: 2016 Bell B30E Articulated

Stock Number: BEL008

Mercedes OM936LA 329HP Tier 4F diesel, Allison 3500PR transmission, 6WD, Michelin 23.5R 25,hand safety rails, remote jump start, keyless start, 2019 Hamilton HH6KS-AT 6,000 gallon water tank, lo-pro design tank, rear and side discharge, 4x3 Berkley centrifugal pump, cannon, rear fire hose, top fill rear fill pipe, 51,050 lbs. Emissions warranty 3,000 hrs. or 4/4/21.

Hour/Mile Meter: 2,737