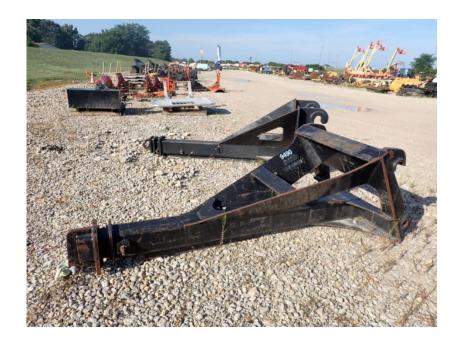

## 1-815-941-1900

Attachments: Cat Extendable Boom for Wheel Loader

## Stock Number: 9490

Cat 2 section extendable boom to fit a Cat IT38G or IT62G wheel loader

Wheel Loader

| SALE PRICE      |                        |      |       |        |
|-----------------|------------------------|------|-------|--------|
| Cat Attachments | \$5,750.00             |      |       |        |
| RENTAL RATE     |                        |      |       |        |
| MAKE            | MODEL                  | DAY  | WEEK  | 4 WEEK |
| Cat             | Extendable<br>Boom for | \$50 | \$150 | \$450  |