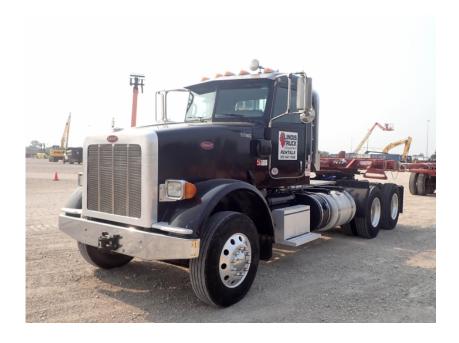

## **Illinois Truck & Equipment**

320 E. Briscoe Dr, Morris, IL 60450 **Jay Reardon** jay@iltruck.com

1-815-941-1900

Truck: 2018 Peterbilt 367 Tandem Semi

Stock Number: 11746

RENTAL UNIT ONLY - CALL FOR RENTAL RATES. Cummins X15 485HP T4 diesel, Eaton Fuller 13 speed, 12,000 lbs. front axle, 46,000 lbs. rear axle, 60,000 GVRW, 210" WB, 11R22.5 front tires, 11R22.5 rear tires aluminum wheels, Pete air Trac suspension, double frame, dual lockers, sliding 5th wheel plate, A/C, cruise control, air ride seat, air ride cab, power windows, block heater

## **SALE PRICE**

Peterbilt Truck POR

| RENTAL RATE |                    |     |      |         |
|-------------|--------------------|-----|------|---------|
| MAKE        | MODEL              | DAY | WEEK | 4 WEEK  |
| Peterbilt   | 367 Tandem<br>Semi |     |      | \$4,500 |