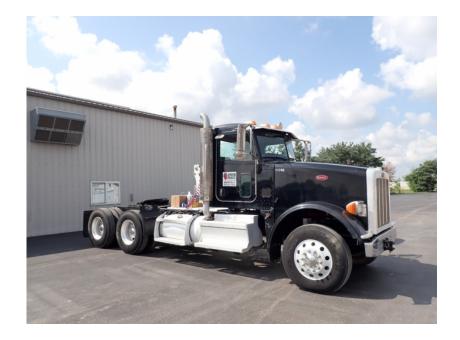

## Truck: 2019 Peterbilt 367 Tandem Semi

## Stock Number: 11745

RENTAL UNIT ONLY - CALL FOR RENTAL RATES. Cummins X15 485HP T4 diesel, Eaton Fuller 13 speed, 12,000 lbs. front axle, 46,000 lbs. rear axle, 60,000 GVRW, 210" WB, 11R22.5 front tires, 11R22.5 rear tires aluminum wheels, Pete air Trac suspension, double frame, dual lockers, sliding 5th wheel plate, A/C, cruise control, air ride seat, air ride cab, power windows, block heater