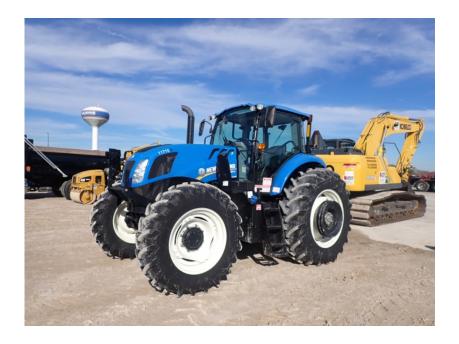

## Tractors: 2018 New Holland TS6.130

## Stock Number: 11715

RENTAL UNIT ONLY - CALL FOR RENTAL RATES. A/C, FPT 130HP T4f diesel, (105 HP PTO), 16 x 16 trans, forward/reverse shuttle, Cab Plus Package, MFWD, 98" bar axle, 3 point hitch category II, 4 remotes, 540/1000 PTO, auto diff lock, 380/85R30 front tires, 18.4-38 rear tires, rear wheel weights, suspended cab, 12 LED lights, foot throttle, tilt/telescoping steering, radio, grid heater, buddy seat, beacon, loader prep, T845TL loader, euro hook manual quick tach