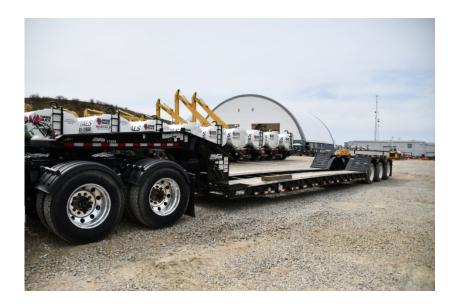

## **Illinois Truck & Equipment**

320 E. Briscoe Dr, Morris, IL 60450 **Jay Reardon** jay@iltruck.com

1-815-941-1900

Trailer: 2018 Load King 503-554-SSSF

Stock Number: 11684

RENTAL UNIT ONLY - CALL FOR RENTAL RATES. 55 ton, 26' well, 102" wide, non ground bearing, 54" wheel spacing, 255/70 R22.5 wheels, air lift 3rd axle, ratchet adjustable ride height, steel wheels, air ride suspension, front & rear chain baskets, recessed cross-member between axles, 60,374 GVRW, 23,100 EW, auxiliary cross-members 24", set up for flip 4th, removable covered wheels, out riggers, D-rings, key holes, flip down ramps, rear strobes.