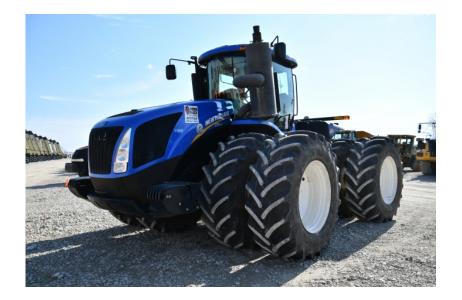

## Tractors: 2015 New Holland T9.530 4WD Scraper

### Stock Number: 11609

RENTAL UNIT ONLY - CALL FOR RENTAL RATES. FPT F3D 12.9L T4f Diesel 470 Rated/517 Max HP, 16F/2R Powershift Transmission, High Capacity 57 GPM Pump, 710/70R42 Duals, Scraper Drawbar and Tow Cable, (4) Hyd. Remotes, Cold Weather Starting Package, Right Hand Armrest, Factory Guidance Ready, True Ground Speed Sensor, 10 Front Weights HD front weight bracket, 10 Rear weights, Luxury Performance Cab w/Susp. Seat, Dual Beacons