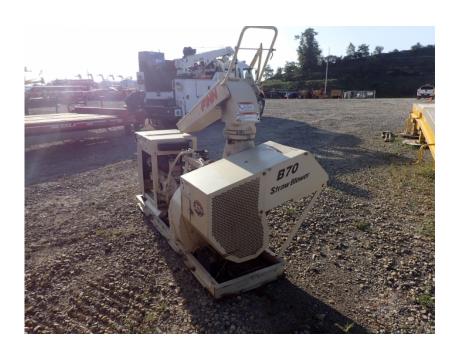

## **Illinois Truck & Equipment**

320 E. Briscoe Dr, Morris, IL 60450 **Jay Reardon** jay@iltruck.com

1-815-941-1900

Straw Blowers: 2014 Finn B70T Straw Blower

Stock Number: 11599

Kubota VS1501 T4f 35.1HP diesel, up to 7 tons of hay per hour, 360 degree rotation, 50 degree vertical travel, 60' range in still air, right hand manual feed, 21" blower, skid mount.