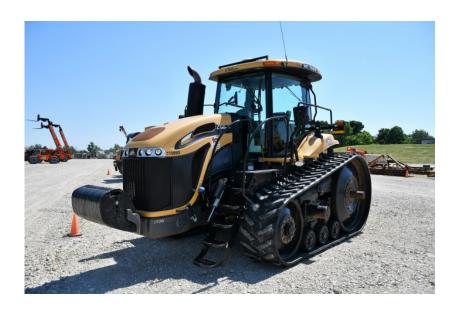

## **Illinois Truck & Equipment**

320 E. Briscoe Dr, Morris, IL 60450 **Jay Reardon** jay@iltruck.com

1-815-941-1900

Tractors: 2014 Challenger MT765D

Stock Number: 11589

RENTAL UNIT ONLY - CALL FOR RENTAL RATES. Cab with A/C, Agco Power 8.4L T4i 355 HP diesel, 298 HP PTO, 258 HP drawbar, 16 speed powershift, 25" belts, 5 hydraulic remotes, 3 pt., CAT 3 quick hitch, 1000 PTO, radar, 20 frt. suit case weights, 9 pin connection, mechanical suspension seat, buddy seat, 36,000 lbs.

Hour/Mile Meter: 2,316