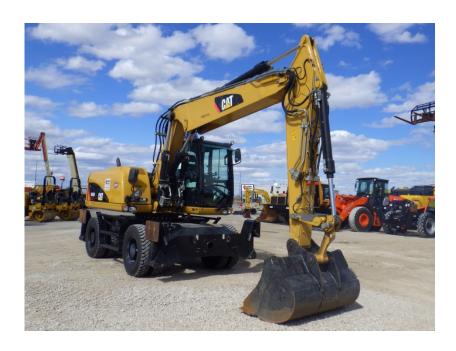

## **Illinois Truck & Equipment**

320 E. Briscoe Dr, Morris, IL 60450 **Jay Reardon** jay@iltruck.com

1-815-941-1900

Excavator: 2016 Caterpiller M315D Wheeled

Stock Number: 11568

RENTAL UNIT ONLY - CALL FOR RENTAL RATES. Cab with A/C, wheeled, Cat 4.4 147 HP T4i diesel, VA boom, 8' 6" stick, 20' dig depth, 10.00-20EM tires, auxiliary hydraulics, multi-function hydraulics, 4 outriggers, anti drift valves, adjust hydraulic sensitivity, roading pkg., pattern changer, 37,630 lbs.